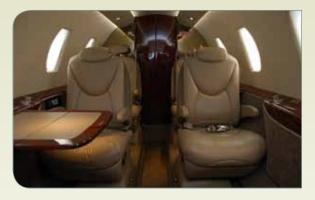

## >> CUTTER FLIGHT MANAGEMENT

800.297.8524

602.267.4080

**The Cessna Citation XLS**+ is one of the world's most popular and versatile midsize executive jets available for charter. The XLS+ carries nine passengers in a spacious, quiet and draft-free cabin with details like fold-out tables, sliding headrests, and wide leather seats for in-flight passenger comfort. The XLS+ also has a hot/cold mini-galley and fully enclosed aft lavatory for convenience during long flights. When combining performance, capacity, luxury, and cost per hour, it would be a challenge to find a better fit and value than the Citation XLS+.

#### **AIRCRAFT FEATURES**

- Seating for up to Nine (9)
- Mini-Galley & Beverage Area
- Stand-Up Cabin

- · Enclosed Lavatory with Sink
- Club-Style & Divan Seating
- Baggage Capacity: 90 cu. ft.