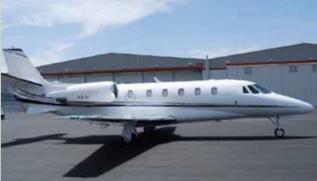

# CESSNA CITATION CE-560 XLS+

## >> CUTTER FLIGHT MANAGEMENT

800.297.8524

602.267.4080

**The Cessna Citation XLS**+ is one of the world's most popular and versatile midsize executive jets available for charter. The XLS+ carries nine passengers in a spacious, quiet and draft-free cabin with details like fold-out tables, sliding headrests, and wide leather seats for in-flight passenger comfort. The XLS+ also has a hot/cold mini-galley and fully enclosed aft lavatory for convenience during long flights. When combining performance, capacity, luxury, and cost per hour, it would be a challenge to find a better fit and value than the Citation XLS+.