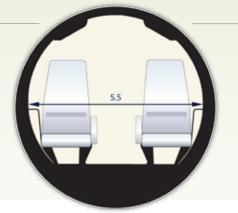

### CABIN PROFILE & SIZE

Cabin Width: 5'5" Cabin Height: 5'7" Cabin Length: 18'5"

CutterAirCharter.com
Call Our Toll-Free 24/7 Dispatch at: 800.297.8524