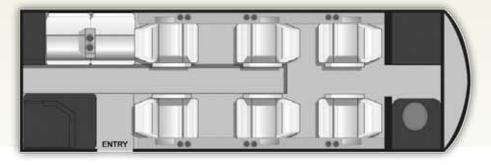

#### **AIRCRAFT FEATURES**

- Seating for up to Nine (9)
- Mini-Galley & Beverage Area
- Stand-Up Cabin

- · Enclosed Lavatory with Sink
- Club-Style & Divan Seating
- Baggage Capacity: 90 cu. ft.

#### PERFORMANCE

Passenger Capacity: Nine (9) Standard Cruise Speed: 510 mph Normal Non-Stop Range: 2,300 mi.