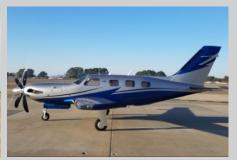

## Interior/Exterior

- EXP Expression Interior Package in Sequoia Black
- 2 USB Charging Ports
- 6 Rosen Shades
- Aft Facing Seat Stowage
- Fire Extinguisher
- Axalta<sup>™</sup> Imron® Polyurethane exterior paint custom paint and tail number selection available