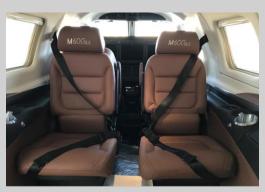

## Interior/Exterior

- EXP Expression Interior Package in Sequoia Black
- 2 USB Charging Ports
- 6 Rosen Shades
- Aft Facing Seat Stowage
- Fire Extinguisher
- Axalta<sup>™</sup> Imron® Polyurethane exterior paint custom paint and tail number selection available