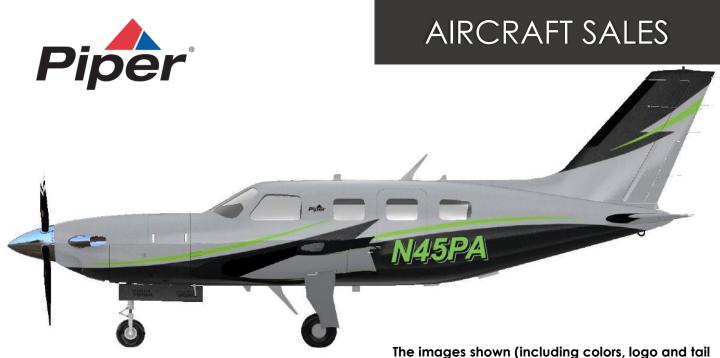

## 2020 M600 SLS

N45PA • SN 4698127

Five Year Piper Limited Warranty • Five Year Garmin Warranty • Five Year Hartzell Warranty • Seven Year Pratt & Whitney Warranty • One Pilot Training Slot through Legacy Flight Training • Piper Ultimate Care Program (UCP)

## 2020 M600 SLS

N45PA • SN 4698127

## Interior/Exterior

- EXP Expression Interior Package in Sequoia Black
- 2 USB Charging Ports
- 6 Rosen Shades
- Aft Facing Seat Stowage
- Fire Extinguisher
- Axalta<sup>™</sup> Imron® Polyurethane exterior paint custom paint and tail number selection available