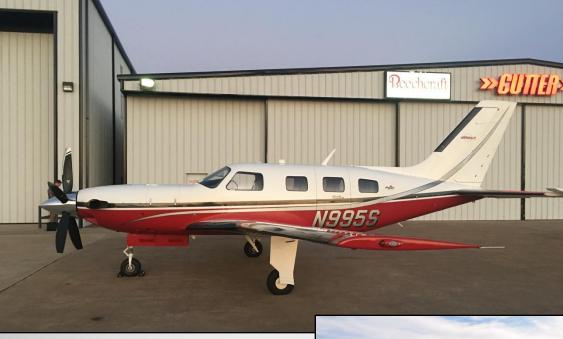

## 2003 Piper Meridian S/N 4697154 + N995S

2,250 Hours Total Time | 1,080 CSN 5,134 lbs Max Ramp | Useful Load 1,684 lbs 5-Blade MT Prop Installed April 2015 - 197 Hours Since New 769 Hours Since Hot Section Inspection Annual Inspection Complete July 2018 IFR Certification Complete July 2018

#### Interior/Exterior

- Executive style gray leather seats, coordinating wool carpet and leather lower sidewalls with off-white headliner
- Executive writing table
- Piper White Top, Viper Red Base with Titanium Silver Trim, Cumulus Gray Accent and Vinyl Tail Number