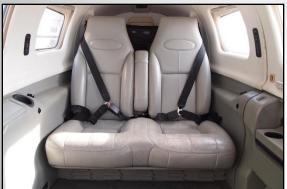

#### Interior/Exterior

- Executive style gray leather seats, coordinating wool carpet and leather lower sidewalls with off-white headliner
- Executive writing table
- Piper White Top, Viper Red Base with Titanium Silver Trim, Cumulus Gray Accent and Vinyl Tail Number