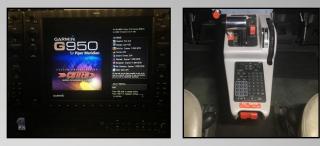

#### **Avionics**

- Garmin G950 Retrofit Display Package
- Custom Engineered Two Display Panel
- Custom Engineered Glareshield
- Two Garmin GDU 1240A 12" PFD/MFD Displays Pre-wired for 3rd display
- Dual Garmin GRS 77 Attitude & Heading Reference Systems (AHRS)
- Dual Garmin GIA 63W Remote GPS/NAV/COMMs
- One Garmin GDC 74A Air-Data Computer
- Garmin GMA 350 Audio Panel
- Garmin GEA 71 Engine and Airframe Interface
- One Garmin GTX 33ES Remote Mode S Transponder with Extended Squitter
- One Garmin GTP 59 OAT Probe
- Garmin GCU 476 FMS Control Pad
- Dual Garmin GMU 44 Magnetometers
- S-TEC 1500 Magic Autopilot, WAAS Upgrade