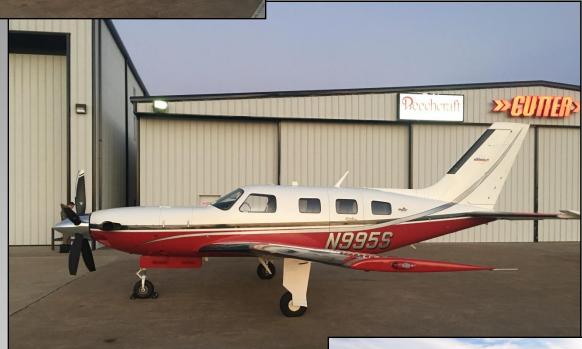

## 2003 Piper Meridian S/N 4697154 • N995S

2,250 Hours Total Time | 1,080 CSN 5,134 lbs Max Ramp | Useful Load 1,684 lbs 5-Blade MT Prop Installed April 2015 - 197 Hours Since New 769 Hours Since Hot Section Inspection **Annual Inspection Complete July 2018 IFR Certification Complete July 2018** 

# 2003 Piper Meridian S/N 4697154 ♦ N995S