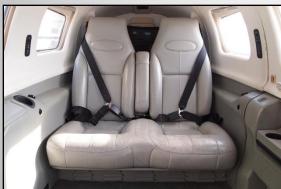

#### Interior/Exterior

- Executive style gray leather seats, coordinating wool carpet and leather lower sidewalls with off-white headliner
- Executive writing table
- Piper White Top, Viper Red Base with Titanium Silver Trim, Cumulus Gray Accent and Vinyl Tail Number