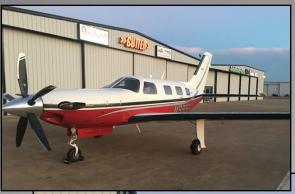

## 2003 Piper Meridian S/N 4697154 • N995S

2,250 Hours Total Time | 1,080 CSN 5,134 lbs Max Ramp | Useful Load 1,684 lbs 5-Blade MT Prop Installed April 2015 - 197 Hours Since New 769 Hours Since Hot Section Inspection **Annual Inspection Complete July 2018 IFR Certification Complete July 2018** 

# 2003 Piper Meridian S/N 4697154 ♦ N995S