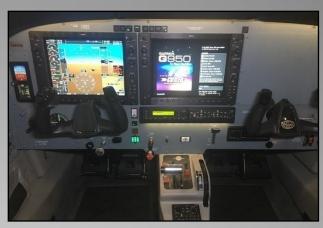

## 2003 Piper Meridian S/N 4697154 • N995S

2,250 Hours Total Time | 1,080 CSN 5,134 lbs Max Ramp | Useful Load 1,684 lbs 5-Blade MT Prop Installed April 2015 - 197 Hours Since New 769 Hours Since Hot Section Inspection **Annual Inspection Complete July 2018 IFR Certification Complete July 2018** 

#### **Avionics**

- Garmin G950 Retrofit Display Package
- Custom Engineered Two Display Panel
- Custom Engineered Glareshield
- Two Garmin GDU 1240A 12" PFD/MFD Displays Pre-wired for 3rd display
- Dual Garmin GRS 77 Attitude & Heading Reference Systems (AHRS)
- Dual Garmin GIA 63W Remote GPS/NAV/COMMs
- One Garmin GDC 74A Air-Data Computer
- Garmin GMA 350 Audio Panel
- Garmin GEA 71 Engine and Airframe Interface
- One Garmin GTX 33ES Remote Mode S Transponder with Extended Squitter
- One Garmin GTP 59 OAT Probe
- Garmin GCU 476 FMS Control Pad
- Dual Garmin GMU 44 Magnetometers
- S-TEC 1500 Magic Autopilot, WAAS Upgrade