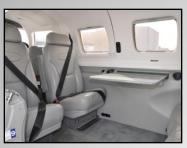

#### Interior/Exterior

- Executive style gray leather seats, coordinating wool carpet and leather lower sidewalls with off-white headliner
- Executive writing table
- Piper White Top, Viper Red Base with Titanium Silver Trim, Cumulus Gray Accent and Vinyl Tail Number