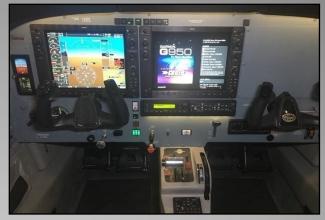

#### **Avionics**

- Garmin G950 Retrofit Display Package
- Custom Engineered Two Display Panel
- Custom Engineered Glareshield
- Two Garmin GDU 1240A 12" PFD/MFD Displays Pre-wired for 3rd display
- Dual Garmin GRS 77 Attitude & Heading Reference Systems (AHRS)
- Dual Garmin GIA 63W Remote GPS/NAV/COMMs
- One Garmin GDC 74A Air-Data Computer
- Garmin GMA 350 Audio Panel
- Garmin GEA 71 Engine and Airframe Interface
- One Garmin GTX 33ES Remote Mode S Transponder with Extended Squitter
- One Garmin GTP 59 OAT Probe
- Garmin GCU 476 FMS Control Pad
- Dual Garmin GMU 44 Magnetometers
- S-TEC 1500 Magic Autopilot, WAAS Upgrade