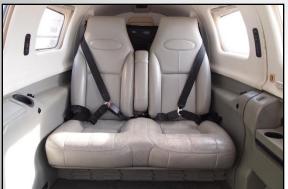

#### Interior/Exterior

- Executive style gray leather seats, coordinating wool carpet and leather lower sidewalls with off-white headliner
- Executive writing table
- Piper White Top, Viper Red Base with Titanium Silver Trim, Cumulus Gray Accent and Vinyl Tail Number