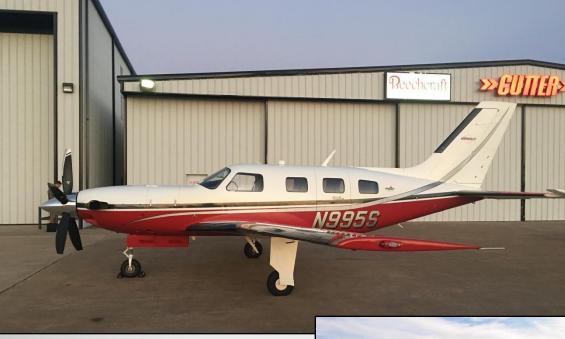

# 2003 Piper Meridian S/N 4697154 + N995S

2,210 Hours Total Time | 1,054 CSN 5,134 lbs Max Ramp | Useful Load 1,684 lbs 5-Blade MT Prop Installed April 2015 - 157 Hours Since New 729 Hours Since Hot Section Inspection Annual Inspection Complete July 2018 IFR Certification Complete July 2018

#### Interior/Exterior

- Executive style gray leather seats, coordinating wool carpet and leather lower sidewalls with off-white headliner
- Executive writing table
- Piper White Top, Viper Red Base with Titanium Silver Trim, Cumulus Gray Accent and Vinyl Tail Number