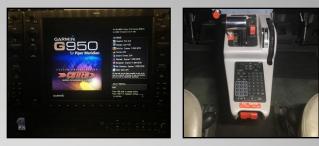

#### **Avionics**

- Garmin G950 Retrofit Display Package
- Custom Engineered Two Display Panel
- Custom Engineered Glareshield
- Two Garmin GDU 1240A 12" PFD/MFD Displays Pre-wired for 3rd display
- Dual Garmin GRS 77 Attitude & Heading Reference Systems (AHRS)
- Dual Garmin GIA 63W Remote GPS/NAV/COMMs
- One Garmin GDC 74A Air-Data Computer
- Garmin GMA 350 Audio Panel
- Garmin GEA 71 Engine and Airframe Interface
- One Garmin GTX 33ES Remote Mode S Transponder with Extended Squitter
- One Garmin GTP 59 OAT Probe
- Garmin GCU 476 FMS Control Pad
- Dual Garmin GMU 44 Magnetometers
- S-TEC 1500 Magic Autopilot, WAAS Upgrade