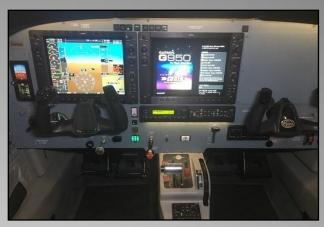

#### **Avionics**

- Garmin G950 Retrofit Display Package
- Custom Engineered Two Display Panel
- Custom Engineered Glareshield
- Two Garmin GDU 1240A 12" PFD/MFD Displays Pre-wired for 3rd display
- Dual Garmin GRS 77 Attitude & Heading Reference Systems (AHRS)
- Dual Garmin GIA 63W Remote GPS/NAV/COMMs
- One Garmin GDC 74A Air-Data Computer
- Garmin GMA 350 Audio Panel
- Garmin GEA 71 Engine and Airframe Interface
- One Garmin GTX 33ES Remote Mode S Transponder with Extended Squitter
- One Garmin GTP 59 OAT Probe
- Garmin GCU 476 FMS Control Pad
- Dual Garmin GMU 44 Magnetometers
- S-TEC 1500 Magic Autopilot, WAAS Upgrade