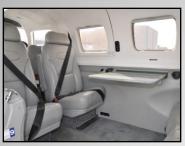

#### Interior/Exterior

- Executive style gray leather seats, coordinating wool carpet and leather lower sidewalls with off-white headliner
- Executive writing table
- Piper White Top, Viper Red Base with Titanium Silver Trim, Cumulus Gray Accent and Vinyl Tail Number