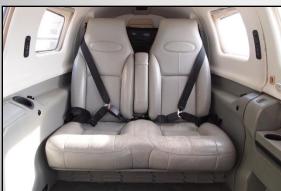

#### Interior/Exterior

- Executive style gray leather seats, coordinating wool carpet and leather lower sidewalls with off-white headliner
- Executive writing table
- Piper White Top, Viper Red Base with Titanium Silver Trim, Cumulus Gray Accent and Vinyl Tail Number