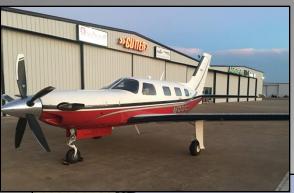

## 2003 Piper Meridian S/N 4697154 • N995S

2,210 Hours Total Time | 1,054 CSN 5,134 lbs Max Ramp | Useful Load 1,684 lbs 5-Blade MT Prop Installed April 2015 - 157 Hours Since New 729 Hours Since Hot Section Inspection **Annual Inspection Complete May 2018 IFR Certification Complete May 2018** 

# 2003 Piper Meridian S/N 4697154 ♦ N995S