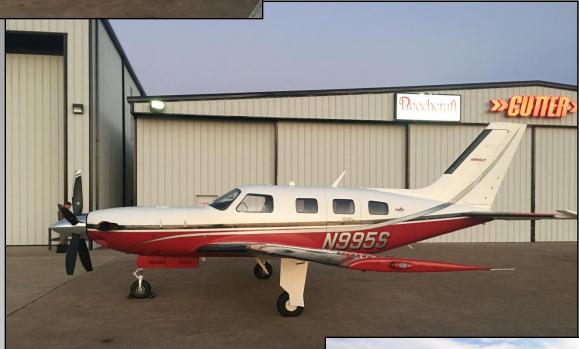

## 2003 Piper Meridian S/N 4697154 • N995S

2,210 Hours Total Time | 1,054 CSN 5,134 lbs Max Ramp | Useful Load 1,684 lbs 5-Blade MT Prop Installed April 2015 - 157 Hours Since New 729 Hours Since Hot Section Inspection **Annual Inspection Complete May 2018 IFR Certification Complete May 2018** 

# 2003 Piper Meridian S/N 4697154 ♦ N995S