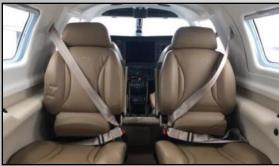

#### Interior/Exterior

- 2015 interior with 6 Premium seats in Dune w/ adjustable backrests and folding armrests
- Coordinating wool carpeting
- Matterhorn White accented by Toreador Red trim color and Rich Blue Base
- N Number is Matterhorn White shadowed with Toreador Red