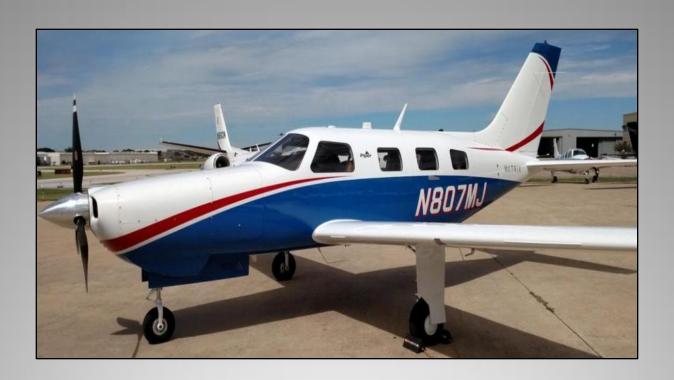

### 2015 Piper Matrix S/N 4692211 ♦ N807MJ

#### Interior/Exterior

- 2015 interior with 6 Premium seats in Dune w/ adjustable backrests and folding armrests
- Coordinating wool carpeting
- Matterhorn White accented by Toreador Red trim color and Rich Blue Base
- N Number is Matterhorn White shadowed with Toreador Red