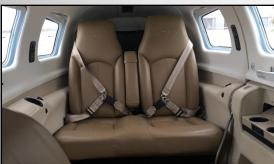

#### Interior/Exterior

- 2015 interior with 6 Premium seats in Dune w/ adjustable backrests and folding armrests
- Coordinating wool carpeting
- Matterhorn White accented by Toreador Red trim color and Rich Blue Base
- N Number is Matterhorn White shadowed with Toreador Red