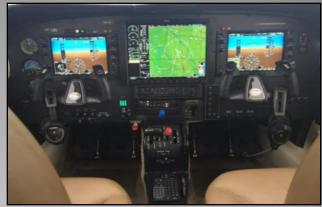

#### **Avionics**

- Garmin G1000 Avionics Suite
- GMA 347 Digital audio controller with integrated marker beacon receiver, intercom, voice recorder and automatic squelch
- 2 GDU 1040A, 10' PFD Display with three axis flight dynamics, air speed, altitude, vertical speed, HSI w/ perspective modes, turn, bank side slip, NAV/COM frequencies indication and AP annunciation
- 1 GDU 1500 15' multi-function display with electrical, fuel, flaps and trim indication, Crew Alerting System (CAS), aircraft synoptic and super large navigation mapping system
- 2 GIA 63W Nav/Com/ILS/WAAS GPS

#### **Avionics Cont.**

- 2 GRS 77 Attitude and Heading Reference System (AHRS)
- 2 GDC 74A digital air-data computers w/dual probe system
- 1 GTX33 Mode S Transponder
- Backup attitude, airspeed and altimeter gauges
- GDL 69A XM Satellite Radio and Weather
- Garmin Synthetic Vision (SVT)
- Garmin GTS-800 TCAD
- Speed Brakes
- "PiperAire" Air-Conditioning System
- Pleated Window Shades for each seat
- Overhead Switch Panel
- Heated Lift Detector
- 110V Outlet in forward and Aft Cabin
- Garmin XM Radio Remote Control
- Auxiliary Music Input in Aft Cabin
- LED Pulse Light anti-collision system
- 6 Place Oxygen System
- Garmin Safe Taxi
- Pilot Relief Tube
- GCU 476 Alpha Numeric Keypad
- 1 GMC 710 autopilot mode with Yaw Damper
- Lo-Presti landing lights