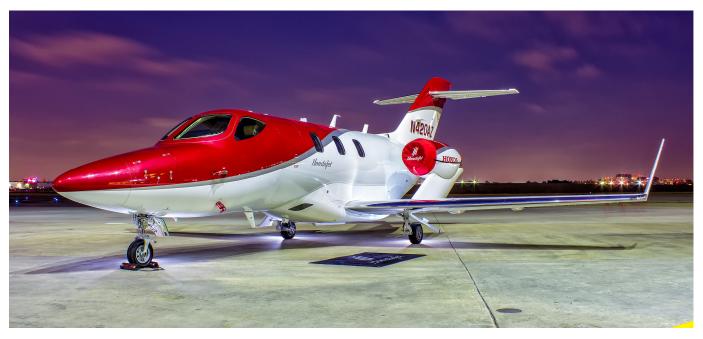

# **EXTERIOR OPTIONS**

Honda Signature Scheme in Blue, Red, Silver, Yellow, or Green

- External Quantity Fuel Gauge-Digitally totalizes fuel in all tanks for complete fuel readout
- Aircraft Tie-Down Provisions
- Speed Brakes-Adds clamshell speed-brakes in the fuselage tailcone with associated control in cockpit
- · RH Wing Inspection Light- Provides redundancy of ice observation by the standard LH wing inspection light
- LH/RH Logo Lights- Illuminates the tail number for night operation