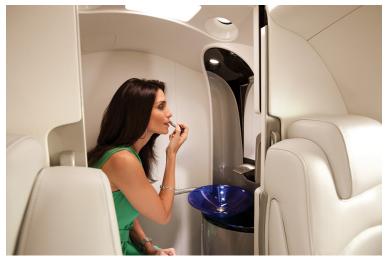

### Standard:

- Fully adjustable leather seats in classic club configuration and stowable executive table
- Interior luggage storage adjacent to main entry door
- Nose compartment: 9 cubic feet of space, externally accessible
- Aft compartment: 57 cubic feet of space, externally accessible
- 66 cubic feet of combined stowage
- Flushing lavatory with vanity

## Optional:

- Executive Seat Upgrade
- LH Executive Table
- LH Storage Cabinet

- RH Forward Side-Facing Seat
- Refreshment Center Face Upgrade
- Electric Pleated Shades
- Cabin WiFi with Text and Talk
- Enhanced Cabin Management System
- Audio Entertainment System
- Extra Cabin Touchscreen Controller
- Sirius XM Radio
- Personal Storage Compartment
- Solid Aft Cabin Door
- Externally serviceable Toilet
- Sink with Running Water