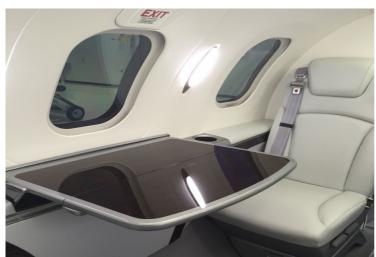

### Standard:

- Fully adjustable leather seats in classic club configuration and stowable executive table
- Interior luggage storage adjacent to main entry door
- Nose compartment: 9 cubic feet of space, externally accessible
- Aft compartment: 57 cubic feet of space, externally accessible
- 66 cubic feet of combined stowage
- Flushing lavatory with vanity