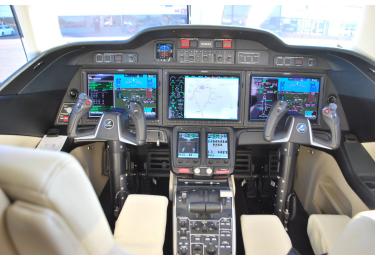

## **FLIGHT DECK**

### Standard:

- Garmin G3000 next generation, all-glass avionics system
- Class-leading layout with three (3) 14-inch landscape-format displays
- Dual touch-screen controllers for overall avionics and system management
- Cockpit/Cabin Divider Curtain
- Smoke Goggles