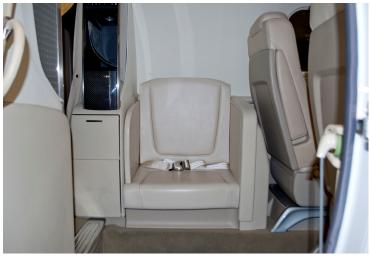

## Optional:

- Executive Seat Upgrade
- LH Executive Table
- LH Storage Cabinet

- RH Forward Side-Facing Seat
- Refreshment Center Face Upgrade
- Electric Pleated Shades
- Cabin WiFi with Text and Talk
- Enhanced Cabin Management System
- Audio Entertainment System
- Extra Cabin Touchscreen Controller
- Sirius XM Radio
- Personal Storage Compartment
- Solid Aft Cabin Door
- Externally serviceable Toilet
- Sink with Running Water