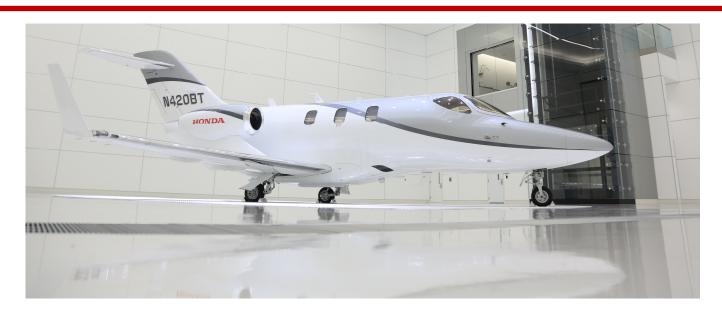

CONTACT: John DeLawyer, Will Cutter, Or Michelle Hoover





# HondaJet















#### 2017 HondaJet

## **FLIGHT DECK**

### Standard:

- Garmin G3000 next generation, all-glass avionics system
- Class-leading layout with three (3) 14-inch landscape-format displays
- Dual touch-screen controllers for overall avionics and system management
- Cockpit/Cabin Divider Curtain
- Smoke Goggles

#### **Optional:**

- Controller Pilot Data Link Communications (CPDLC)
- Single Distance Measuring Equipment (DME) Receiver
- Single Automatic Direction Finder (ADF) Receiver
- Radar Altimeter
- Reactive Windshear Detection

- Ground Clutter Suppression and Turbulence Detection
- XM Weather Datalink
- Dual Extended Squitter Transponders and ADS-B Out
- TCASS II
- TAWS Class A
- Jeppesen ChartView
- Synthetic Vision
- Maintenance Recorder Wi-Fi Data Link
-