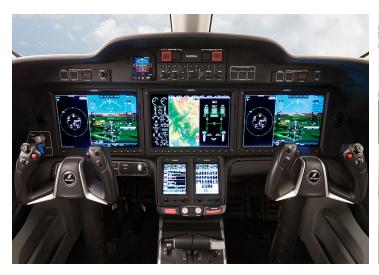

## **FLIGHT DECK**

### Standard:

- Garmin G3000 next generation, all-glass avionics system
- Class-leading layout with three (3) 14-inch landscape-format displays
- Dual touch-screen controllers for overall avionics and system management
- Cockpit/Cabin Divider Curtain
- Smoke Goggles