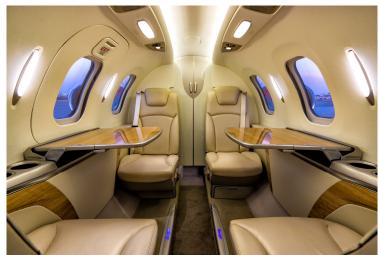

### **CABIN**

### Standard:

- Fully adjustable leather seats in classic club configuration and stowable executive table
- Interior luggage storage adjacent to main entry door
- Nose compartment: 9 cubic feet of space, externally accessible
- Aft compartment: 57 cubic feet of space, externally accessible
- 66 cubic feet of combined stowage
- Flushing lavatory with vanity

## Optional:

- Executive Seat Upgrade
- LH Executive Table
- LH Storage Cabinet

- RH Forward Side-Facing Seat
- Refreshment Center Face Upgrade
- Electric Pleated Shades
- Cabin WiFi with Text and Talk
- Enhanced Cabin Management System
- Audio Entertainment System
- Extra Cabin Touchscreen Controller
- Sirius XM Radio
- Personal Storage Compartment
- Solid Aft Cabin Door
- Externally serviceable Toilet
- Sink with Running Water