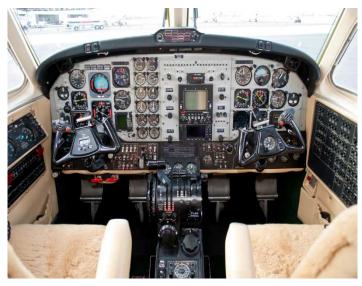

#### **AVIONICS**

- Collins AP 105 Autopilot
- Collins FD 108 Flight Director
- Collins PN101 Compass System RCA Primus 300 Color Radar
- WX 11 Stormscope
   IDC Encoding Altimeter w/ Altitude Alert
- Dual Collins VHF-20 Comm's
   Dual Collins VIR-30A VHF Nav's
- Garmin 400GPS IFR Certified
- L3 Skywatch 497 Traffic Displayed on Garmin 400

- KGP 560 TAWS Dual Collins DME 40
- Collins 60 ADF
  - Dual Collins RMI 30
    Dual Collins TDR 90 Transponders
    Collins ALT-50A Radar Altimeter
- Dual Sigtronics Intercom
- ARGUS 3000 Moving Map