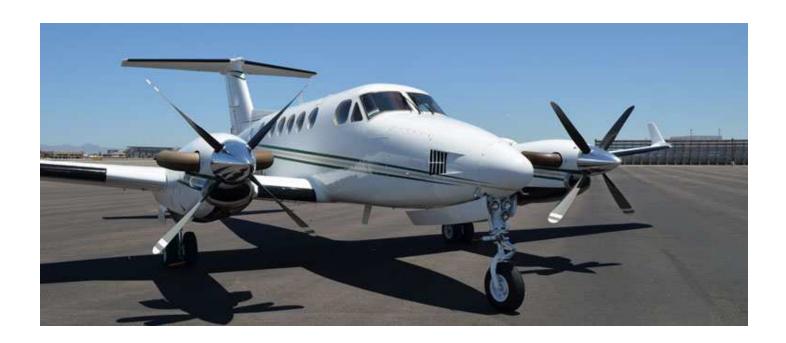

# 1980 Beechcraft King Air 200

S/N BB-685 - N350C

6606.2 TTAF 5914Landings No Damage History

# 1980 Beechcraft King Air 200

### S/N BB-685 • N350C