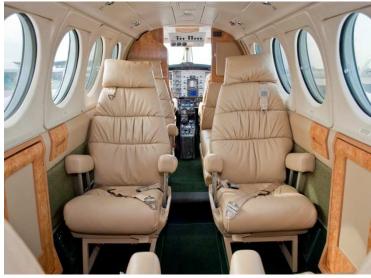

#### INTERIOR

New Soft Goods and Laminates 10/2009 by Deerhorn Aviation, Midland, TX. 8 Passenger interior including 2 place couch and aft belted potty all done in tan leather with emerald green carpet. Aft club arrangement with two fold out tables and left and right aft small pyramid cabinets. Forward leftside upright pyramid bar.