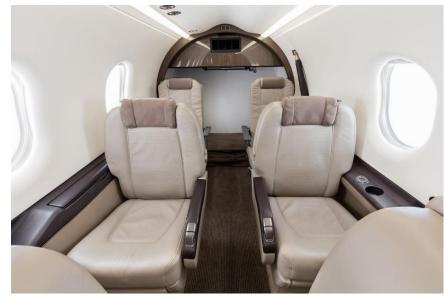

## Interior

- BMW Design Works Interior: Rocky Mountain Custom
- Executive 6+2 seating configuration in perforated Aerolino Calidris grain leather
- Drink rail and armrest accent in Aeronappa Calliope leather
- Cabinetry, bulkheads and table tops in Qtr. Grey Oak - Gloss
- Brown Heather Pinstripe carpeting
- Three 110V AC power outlets under each tray table
- Air Conditioning System
- eConnect Entertainment System