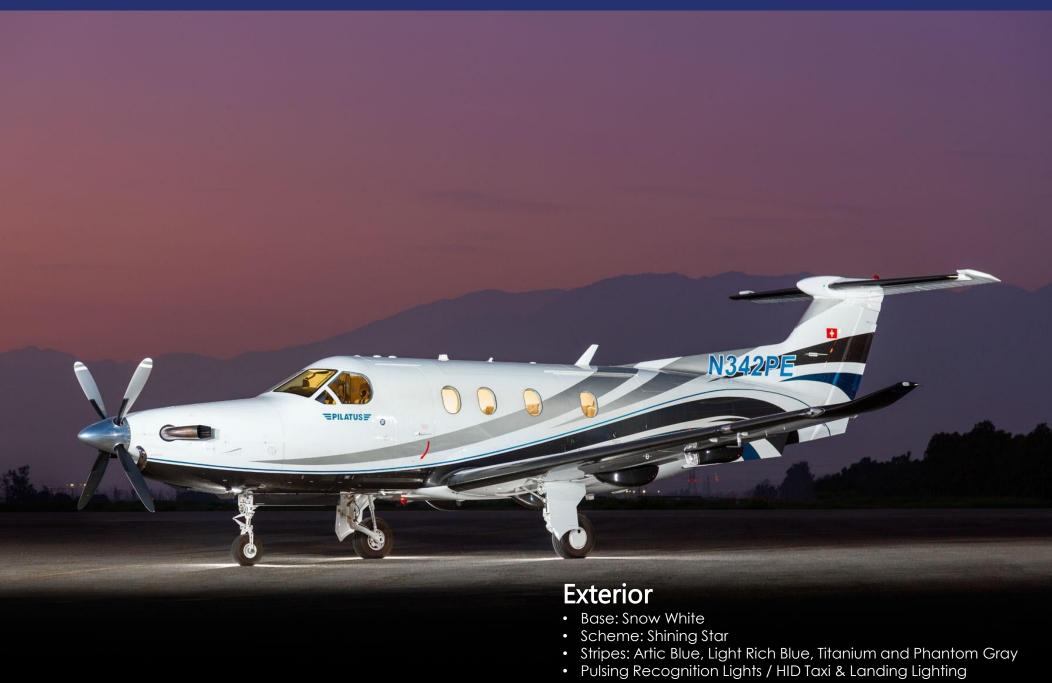

PFDs and MFDs
- TAWS Class B & TCAS 1
- New Touchscreen Controller
- SmartView Synthetic Vision System
- •StormScope WX500

- Dual WAAS/LPV Functionality Honeywell KGS200
- Honeywell Dual ChartLink
- Second Mode S Transponder
- Satellite Graphical Weather RVSM
- Iridium Antenna
- Coupled VNAV
- ADS-B Out
- RDR-2060 Radar











## Interior

- BMW Design Works Interior: Rocky Mountain Custom
- Executive 6+2 seating configuration in perforated Aerolino Calidris grain leather
- Drink rail and armrest accent in Aeronappa Calliope leather
- Cabinetry, bulkheads and table tops in Qtr. Grey Oak - Gloss
- Brown Heather Pinstripe carpeting
- Three 110V AC power outlets under each tray table
- Air Conditioning System
- eConnect Entertainment System









## 2012 PC-12 NG N342PE • SN 1342