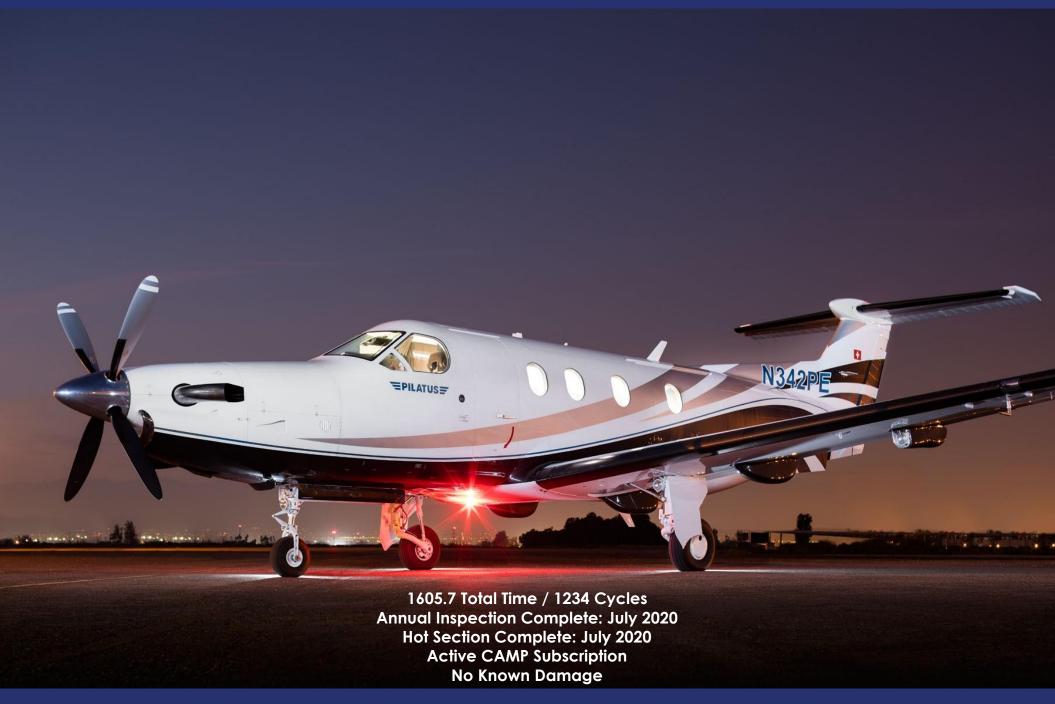

## 2012 PC-12 NG N342PE • SN 1342







## **Avionics**

- Honeywell Primus Apex integrated avionics suite
- Premium U.S. Avionics Package
- Four display layout with 10" PFDs and MFDs
- TAWS Class B & TCAS 1
- New Touchscreen Controller
- SmartView Synthetic Vision System
- •StormScope WX500

- Dual WAAS/LPV Functionality Honeywell KGS200
- Honeywell Dual ChartLink
- Second Mode S Transponder
- Satellite Graphical Weather RVSM
- Iridium Antenna
- Coupled VNAV
- ADS-B Out
- RDR-2060 Radar











## Interior

- BMW Design Works Interior: Rocky Mountain Custom
- Executive 6+2 seating configuration in perforated Aerolino Calidris grain leather
- Drink rail and armrest accent in Aeronappa Calliope leather
- Cabinetry, bulkheads and table tops in Qtr. Grey Oak - Gloss
- Brown Heather Pinstripe carpeting
- Three 110V AC power o