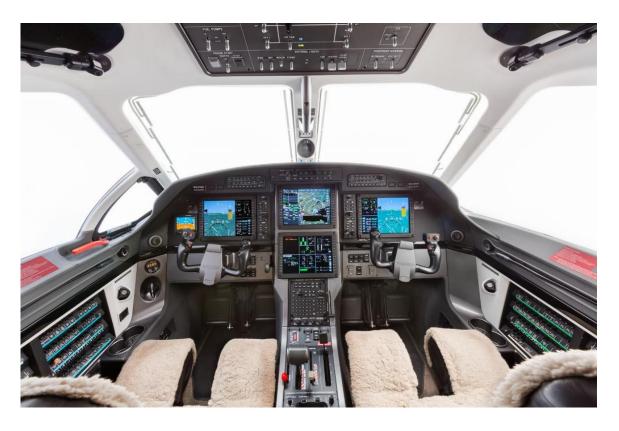

## **Avionics**

- Honeywell Primus Apex integrated avionics suite
- Premium U.S. Avionics Package
- Four display layout with 10" PFDs and MFDs
- TAWS Class B & TCAS 1
- New Touchscreen Controller
- SmartView Synthetic Vision System
- •StormScope WX500

- Dual WAAS/LPV Functionality Honeywell KGS200
- Honeywell Dual ChartLink
- Second Mode S Transponder
- Satellite Graphical Weather RVSM
- Iridium Antenna
- Coupled VNAV
- ADS-B Out
- RDR-2060 Radar