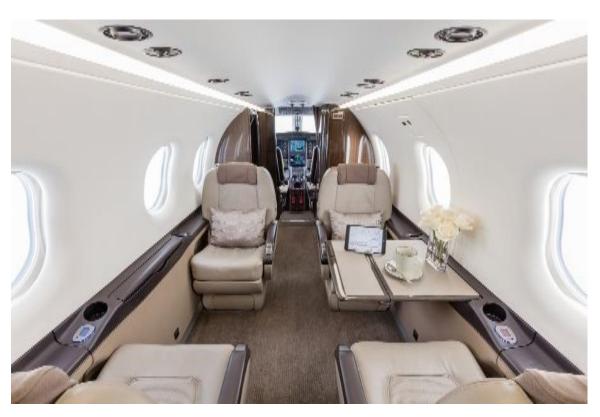

## Interior

- BMW Design Works Interior: Rocky Mountain Custom
- Executive 6+2 seating configuration in perforated Aerolino Calidris grain leather
- Drink rail and armrest accent in Aeronappa Calliope leather
- Cabinetry, bulkheads and table tops in Qtr. Grey Oak - Gloss
- Brown Heather Pinstripe carpeting
- Three 110V AC power outlets under each tray table
- Air Conditioning System
- eConnect Entertainment System