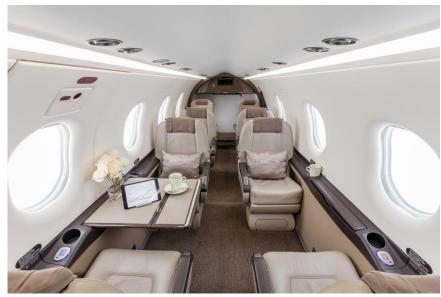

## Interior

- BMW Design Works Interior: Rocky Mountain Custom
- Executive 6+2 seating configuration in perforated Aerolino Calidris grain leather
- Drink rail and armrest accent in Aeronappa Calliope leather
- Cabinetry, bulkheads and table tops in Qtr. Grey Oak - Gloss
- Brown Heather Pinstripe carpeting
- Three 110V AC power outlets under each tray table
- Air Conditioning System
- eConnect Entertainment System