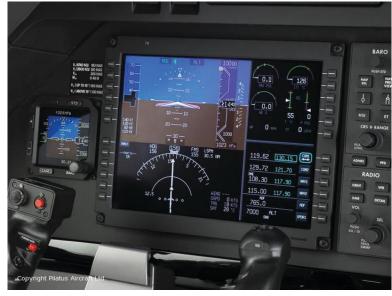

## **Avionics**

- Honeywell Primus Apex integrated avionics suite
- Premium U.S. Avionics Package
- Four display layout with 10" PFDs and MFDs
- TAWS Class B & TCAS 1
- New Touchscreen Controller
- SmartView Synthetic Vision System
- •StormScope WX500

- Dual WAAS/LPV Functionality Honeywell KGS200
- Honeywell Dual ChartLink
- Second Mode S Transponder
- Satellite Graphical Weather RVSM
- Iridium Antenna
- Coupled VNAV
- ADS-B Out
- RDR-2060 Radar